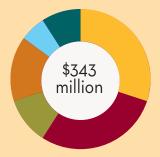

# Purpose of 2018 gifts Total: \$343 million

The \$343 million in gifts raised includes out-right gifts, pledges, and future commitments.

- Student support \$104 million 30%
- Program support\*
  \$99 million **29%**
- Research \$50 million 15%
- Capital improvements \$38 million 11%
- Outreach and community engagement \$22 million **6%**
- Faculty and staff support \$30 million **9%**

'Includes crossdisciplinary support, undesignated planned gifts, and support for campus programs