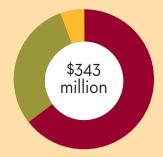

## Types of 2018 gifts Total: \$343 million

Cash and pledges

- \$219 million 64%

  Future
- (estate and deferred gifts) \$107 million **31%**
- Property and in-kind gifts \$17 million 5%

<sup>&</sup>quot;Includes endowments of the University of Minnesota Foundation and Minnesota Landscape Arboretum Foundation