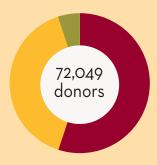

#### Donors of 2018 gifts Total: 72,049

This includes all donors to the U, with gifts ranging from \$1 to \$25 million.

- Alumni 39.041 **54%**
- Other individuals 29,223 41%
- Organizations 3,785 **5%**